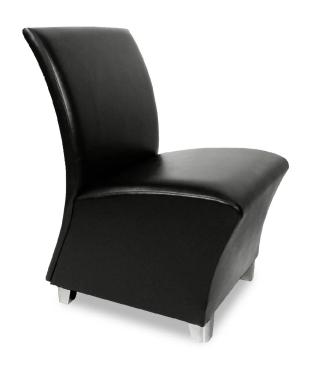

# LANAI RECEPTION CHAIR ON LEGS

## SKU:1980

Bringing casual elegance to any reception area, the Lanai Reception Chair was designed with a sweeping arched back that creates not just beauty, but also comfort and back support.

The four chrome legs add a modern detail and elegance to your space.

## TECHNICAL INFORMATION

- 18"W x 24"D x 32"H
- Space-saving design
- Can be used for reception, drying, or manicure
- Reception chair w/ 4 chrome legs