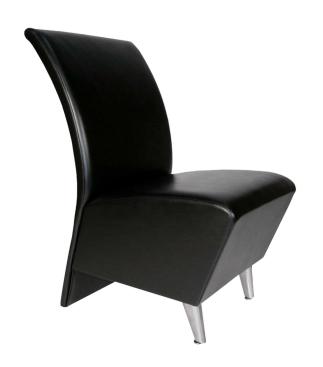

# LANAI WAITING CHAIR WITH CAST ALUMINUM LEGS

### SKU:1985

Bringing casual elegance to any reception area, the Lanai Waiting Chair was designed with a sweeping arched back that creates not just beauty, but also comfort and back support.

The back continues all the way to the floor to add support and continue the beautiful curved line. The two front chrome legs add a modern detail and elegance to your space.

#### TECHNICAL INFORMATION

- 18"W x 24"D x 32"H
- Space-saving design
- Can be used for reception, drying, or manicure
- Extended back
- 2 Cast-aluminum legs