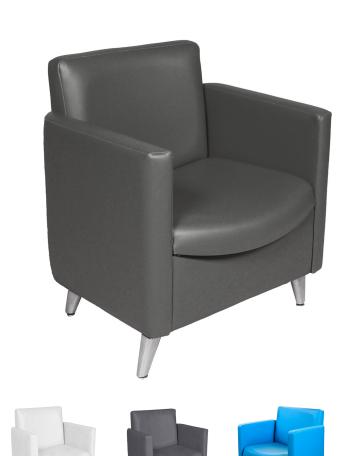

# CIGNO RECEPTION CHAIR

### SKU:6925

The Cigno Reception Chair is a perfect combination of European styling, art deco, & retro design. The heavily padded and expertly tailored chairs are just as comfortable and durable as they are gorgeous. The beautiful tapered cast-aluminum legs add to the style and detail allowing this chair to look great in any salon or spa.

## TECHNICAL INFORMATION

- Width between the arms 21.5"
- Width outside the arms 26.75"
- Height to the top of the back 30"
- Height to the top of the seat 17"
- Depth of seat 19"
- Overall depth 25"
- · Compliments the Cigno styler & Cigno pedicure
- Stylish
- Cást aluminum legs