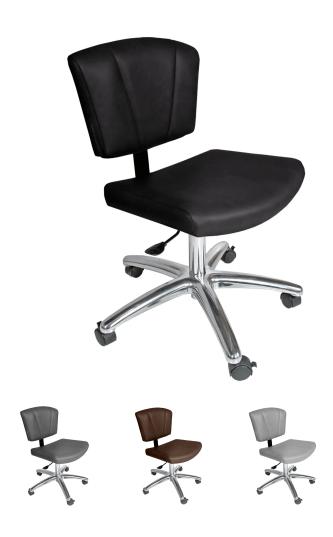

# VANELLE SA MANICURE STOOL

## SKU:9760

The Vanelle SA Manicure Stool w/ gas lift continues to be one of our most eye-catching and popular chair groupings. The signature V-shape of the Vanelle SA is a beautiful detail and is constant throughout the entire line.

## TECHNICAL INFORMATION

- Casters
- Gas lift
- Height to the top of the back: 30"-35""
- Overall depth: 13"