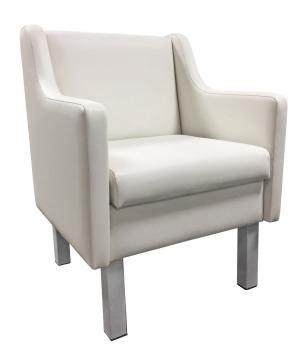

# LISBON RECEPTION CHAIR

# SKU:2570

The Lisbon Reception Chair combines a clean and uncomplicated design with beautifully sculptural lines. The steel legs provide an alluring contrast to the style of the upholstery and bring a striking touch of modern that coordinates with any room, or can be used alone as a statement piece.

# TECHNICAL INFORMATION

- Width between the arms 25"
- Width outside the arms 29"
- Height to the top of the back 36"
- Height to the top of the seat 18" Depth of seat 19"
- Overall depth 28"
- Padded vinyl seat & back
- Tubular steel legs