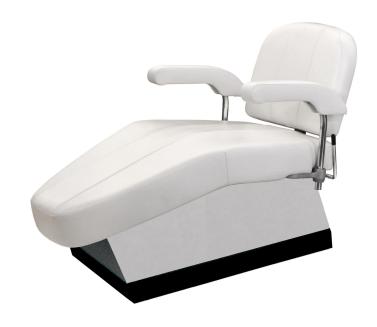

# LUXE STATIONARY FACIAL LOUNGE

### SKU:3303

Our Luxe Stationary Facial Lounge chair is specifically designed to provide comfort and style while tending to your clients. The extra padding, manually reclining back, and padded arms all add to the client's experience and make this chair a great option for any salon or spa. This also works great as a shampoo lounger as well.

## **TECHNICAL INFORMATION**

- Width between the arms 22.5"
- Width outside the arms 24.5"
- Height to the top of the back 36"
- Overall depth 47"