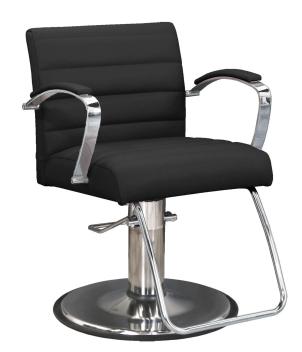

# **COLLING CHAIR**

## SKU:5100-

Experience the ultimate in style, comfort, and support with the Fusion Hydraulic Styling Chair. Its luxurious upholstery, elegant steel arms, and impeccable ergonomic design are flawlessly fused together, creating a truly remarkable chair. Designed with the client's comfort in mind, this chair features a contoured back that supports the natural curve of the spine and promotes good posture.

# TECHNICAL INFORMATION

- Width between the arms 21"
- Width outside the arms 25"
- Height to the top of back 35"
- Height to the top of seat 22"
- Depth of seat 19"
- Overall depth 31.5" \*Heights based on standard 4250 base