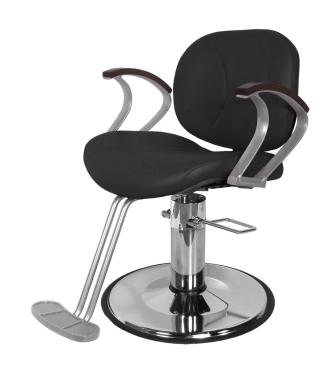

# BFI 17F STYLING CHAIR

#### SKU:5500-

The Belize Hydraulic Styling Chair is a modern design piece with clean lines and a curve shaped padded seat and back cushions. Custom tailored upholstery and the unique cast-aluminum arms with real wood arm pads create a seamless look for an elevated interior experience.

Standard with the Easy-Step T-Bar Footrest as pictured.

## TECHNICAL INFORMATION

- Width between the arms 21"
- Width outside the arms 24"
- Height to the top of back 34"
- Height to the top of seat 21"
- Depth of seat 19"
- Overall depth 33"
  - \*Heights based on standard 4250 base