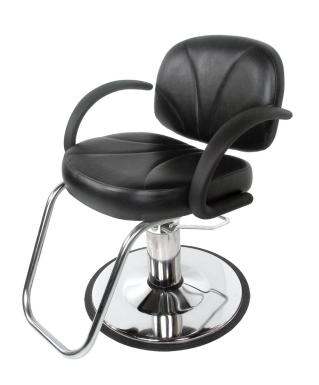

# LE FLEUR STYLING CHAIR

## SKU:6500-

The Le Fleur Hydraulic Styling Chair features premium quilted upholstery in an open flower stitched pattern and sleek, durable urethane arms. The Le Fleur chair is a beautiful classic piece that shows your clients that you have an eye for detail.

### TECHNICAL INFORMATION

- Width between the arms 22.50"
- Width outside the arms 26"
- Height to the top of back 33.5"
- Height to the top of seat 21"
- Depth of seat 18.50"
- Overall depth 28.50"

\*Pictured base option may not match default base option.