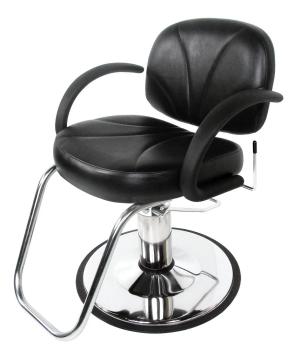

## LE FLEUR ALL-PURPOSE CHAIR

SKU:6510-

The Le Fleur Hydraulic All-Purpose Chair features premium quilted upholstery in an open flower stitched pattern and sleek, durable urethane arms. The Le Fleur chair is a beautiful classic piece that shows your clients that you have an eye for detail.

### TECHNICAL INFORMATION

- Width between the arms 22.50"
- Width outside the arms 26"
- Height to the top of back 33.5"
- Height to the top of seat 21"
  Depth of seat 1850"
- Depth of seat 18.50"
- Overall depth 28.50" \*Heights based on standard 4250 base

\*Pictured base option may not match default base option.