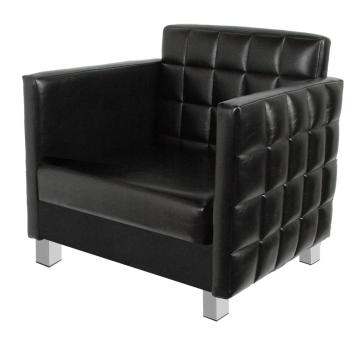

# NOUVEAU RECEPTION CHAIR

## SKU:6825

The Nouveau Reception Chair has distinctive European styling. Featuring premium quilted upholstery, steel legs and padded cushion. This chair makes a bold statement yet is still inviting and comfortable for your guests.

## TECHNICAL INFORMATION

- Width between the arms 22.5"
- Width outside the arms 29"
- Height to the top of the back 30"
- Height to the top of the seat 17"
- Depth of seat 20"
- Overall depth 26"
- Complements the Club Pedis Line
- Comfortable
- 21.5" between the arms
- Cast aluminum legs