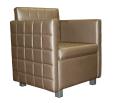

# NOUVEAU RECEPTION CHAIR

## SKU:6825

The Nouveau Reception Chair has distinctive European styling. Featuring premium quilted upholstery, steel legs and padded cushion. This chair makes a bold statement yet is still inviting and comfortable for your guests.

## TECHNICAL INFORMATION

- Width between the arms 22.5"
- Width outside the arms 29"
- Height to the top of the back 30"
- Height to the top of the seat 17"
- Depth of seat 20"
- Overall depth 26"
- Complements the Club Pedis Line
- Comfortable
- 21.5" between the arms
- Cast aluminum legs