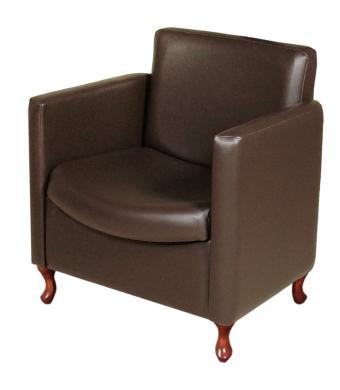

# BRADFORD CIGNO RECEPTION CHAIR

# SKU:6960

Our Bradford Cigno Reception Chair is a perfect combination of European styling, art deco, & retro design. The heavily padded and expertly tailored chairs are just as comfortable and durable as they are gorgeous. The beautiful Queen Ann legs add just the right touch of detail and elegance.

# TECHNICAL INFORMATION

- Width between the arms 21.5"
- Width outside the arms 26.75"
- Height to the top of the back 30"
- Height to top of seat 17"
- Depth of seat 19"
- Overall depth 25"