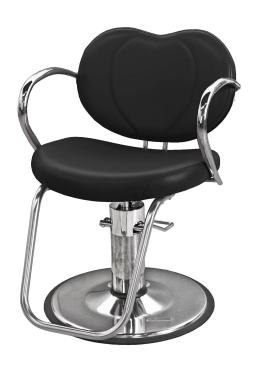

# BELLA STYLING CHAIR

### SKU:7000-

The Bella Hydraulic Styling Chair is designed to have the look of vintage Hollywood elegance and style. The curvature of its slender metal arms, the graceful lines of its seat and back, and its luxurious upholstery all create a timeless classic.

#### TECHNICAL INFORMATION

- Width between the arms 21.75"
- Width outside the arms 24.25"
- Height to the top of back 34"
- Height to the top of seat 20.25"
- Depth of seat 20.25"
- Overall depth 32"
  - \*Heights based on standard 4250 base

\*Pictured base option may not match default base option.