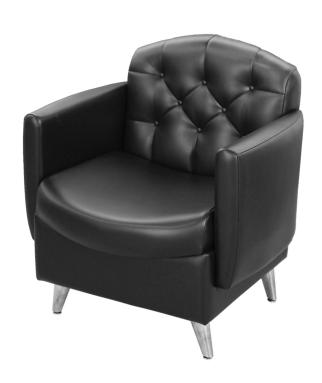

# ASHTON RECEPTION CHAIR

# SKU:7125

The Ashton Reception Chair with classic tufted upholstery and refined style will bring a timeless elegance to any salon or spa. The padded seat and back allow for optimal comfort, while the tapered cast-aluminum legs add a modern touch.