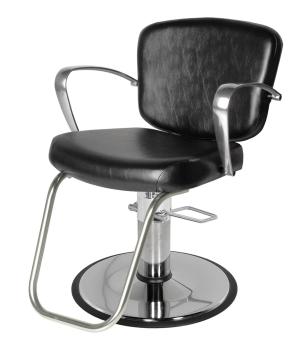

## SKU:8300-

The Milan is a stylish and comfortable Styling Chair for any salon or spa. It features clean lines, polished cast-aluminum arms and soft, and foam padding to ensure maximum comfort. Hydraulic lift assists with making easy styling adjustments while the integrated footrest provides added support.

## TECHNICAL INFORMATION

- Width between the arms 21"
- Width outside the arms 25"
- Height to the top of back 33"
- Height to the top of seat 21"
- Depth of seat 19"
- Overall depth 31"
  \*Heights based on standard 4250 base

\*Pictured base option may not match default base option.