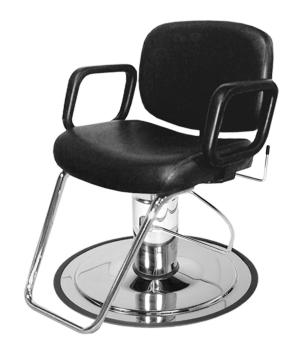

# MAXI ALL-PURPOSE CHAIR

SKU:9410-

Designed to deliver ultimate comfort and style, our Maxi Hydraulic All-Purpose Chair features a sturdy, heavy duty base. The telescoping arms are adjustable to a wider position allowing maximum client comfort.

# TECHNICAL INFORMATION

- Width between the arms 23"-26"
- Width outside the arms 25"-28"
- Heavily padded, oversized chair
- 6" Seat casting
- Hydraulic base w/ 26" baseplate

\*Pictured base option may not match default base option.