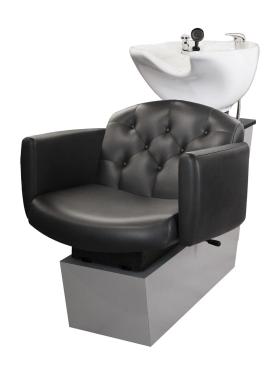

# ASHTON BACKWASH SHUTTLE

## SKU:71BWS

The Ashton Backwash Shuttle with classic tufted upholstery and refined style will bring a timeless elegance to any salon. The padded seat and back allow for optimal comfort, while the porcelain bowl adds to the lasting beauty. Available with the CB86 or CB87 Tilting Porcelain Bowl.