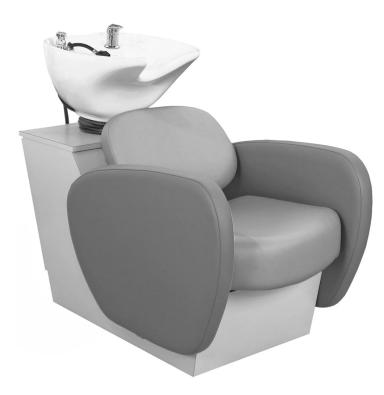

# **COLLINS**

SKU:72BWS

This modern Backwash Shuttle boasts of high-quality precisionstitched professional grade vinyl upholstery and is ergonomically designed for superior client comfort. Upholstered side arms can be the same color as the chair, or add a touch of color for a unique look, as pictured. Includes the CB86 or the CB87 Tilting Porcelain Bowl.

# TECHNICAL INFORMATION

- Width between the arms 22"
- Width outside the arms 27"
- Height to the top of the back 40"
- Height to the top of the seat 19"
- Depth of seat 20"
- Overall depth 44"