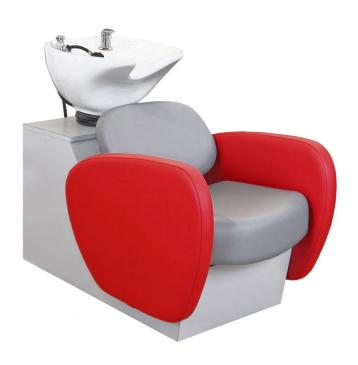

# SKU:72AOS

This modern Add-On Shuttle w/ CB82 Tilting Porcelain Bowl, boasts of high-quality precision-stitched professional grade vinyl upholstery and is ergonomically designed for superior client comfort. Upholstered side arms can be the same color as the chair, or add a touch of color for a unique look, as pictured.

# TECHNICAL INFORMATION

- Width between the arms 22"
- Width outside the arms 27"
- Height to the top of the back 38"
- Height to the top of the seat 19" Depth of seat 20"
- Overall depth 49"