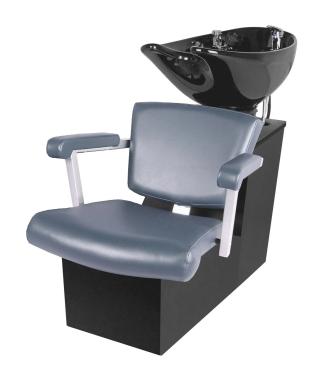

## SKU:76BWS

The Vittoria Backwash Shuttle combines comfort, style, and durability with European styling to create this beautiful salon chair. Fabricated steel arms, thick foam, and expert tailoring are standard features. Includes the CB86 or CB87 Tilting Porcelain Bowl.

## TECHNICAL INFORMATION

- Width between the arms 22.5"
- Width outside the arms 26"
- Height to top of back 40"
- Height to top of seat 17.5"
- Depth of seat 20"
- Overall depth 44"
- Lock in-place seat slide w/ 6" travel
- Pivoting seat back for lumbar support Porcelain tilting bowl w/ 6" travel