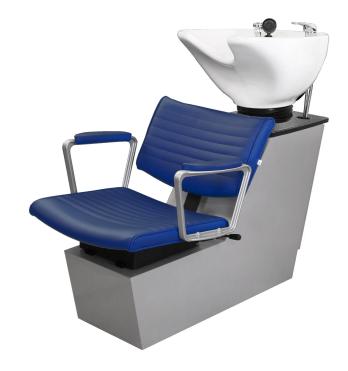

# ALUMA BACKWASH SHUTTLE

SKU:78BWS

Add instant appeal and sophistication to your salon with this high-quality Backwash Shuttle. The textured quilted stitching combined with the sleek, modern styling will complement any decor.

The Aluma Backwash Shuttle has solid cast-aluminum arms, and a cast-aluminum footrest with powder coated steel supports. Includes the CB86 or CB87 Tilting Porcelain Bowl.

## TECHNICAL INFORMATION

- Width between the arms 19" ٠
- Width outside the arms 24" .
- Height to top of back 40"
- Height to top of seat 17.5"
- Depth of seat 18"
- Overall depth 44"
- Lock in-place seat slide w/ 6" travel
- Pivoting seat back for lumbar support Porcelain tilting bowl w/ 6" travel •
- ٠