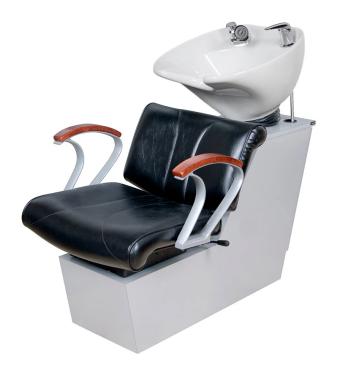

### SKU:81BWS

The Chelsea BA Styling Chair is stylish, plush, and comfortable. This chair style is specified for new salon projects by some of the top salon designers! Features include Powder Coated cast-aluminum arms with real wood armpads, expert quilted upholstery, and either the CB86 or CB87 Tilting Porcelain Bowl.