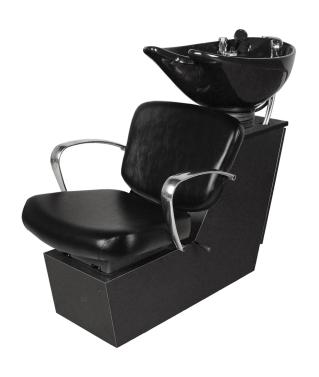

# MILANO BACKWASH SHUTTLE

## SKU:83BWS

The Milan is a stylish and comfortable Backwash Shuttle for any salon or spa. It features clean lines, polished cast-aluminum arms and soft, foam padding to ensure maximum comfort. Includes the CB86 or the CB87 Tilting **Porcelain** Bowl.

### TECHNICAL INFORMATION

- Width between the arms 21"
- Width outside the arms 25"
- Height to top of back 40"
- Height to top of seat 17.5" Depth of seat 19"
- Overall depth 44"