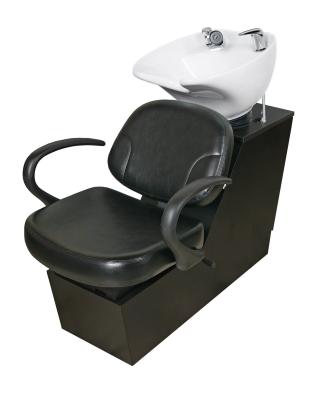

# CORIVAS BACKWASH SHUTTLE

### SKU:86BWS

Carefully constructed to meet the needs of hair styling professionals, the Corivas Backwash Shuttle features an expertly tailored seat and back, a curved urethane armrest and a classic design that works great with any salon décor. Includes the CB86 or CB87 Tilting Porcelain Bowl.

# **TECHNICAL INFORMATION**

- Width between the arms 23"
- Width outside the arms 26"
- Height to top of back 40"
- Height to top of seat 17.5" Depth of seat 18"
- Overall depth 44"