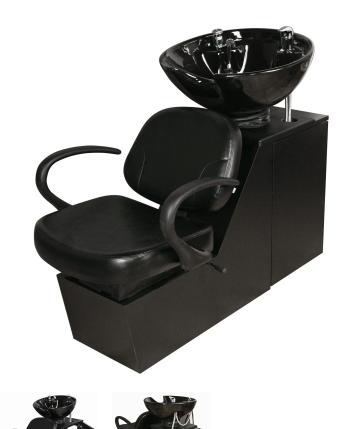

#### SKU:86AOS

Carefully constructed to meet the needs of hair styling professionals, the Corivas Add-On Shuttle w/ CB82 Tilting Porcelain Bowl features an expertly tailored seat and back, a curved urethane armrest and a classic design that works great with any salon décor.

### TECHNICAL INFORMATION

- Width between the arms 23"
- Width outside the arms 26"
- Height to the top of the back 38"
- Height to the top of the seat 17.5"
- Depth of seat 18"
- Overall depth 49"

- Lock in-place seat slide w/ 6" travel Pivoting seat back for lumbar support CB82 Porcelain tilting bowl w/ 6" travel Easily plumbing access via side door
- Plumbed from the floor or the wall
- Porcelain bowl available in black or white