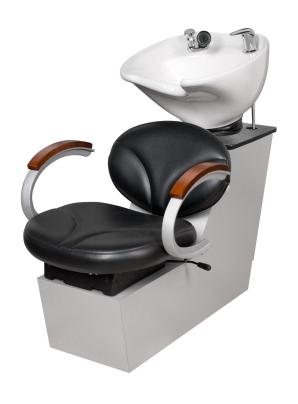

# SILHOUETTE BACKWASH SHUTTLE

## SKU:91BWS

The beautifully tailored Silhouette Backwash Shuttle has cast aluminum alloy arms with real wood armpads that can be ordered in maple, cherry, cafelle, or mahogany. Includes CB86 or CB87 Tilting Porcelain Bowl.

### TECHNICAL INFORMATION

- Width between the arms 21.25"
- Width outside the arms 25"
- Height to top of back 40"
- Height to top of seat 17.5"
- Depth of seat 20.25"
- Overall depth 44"