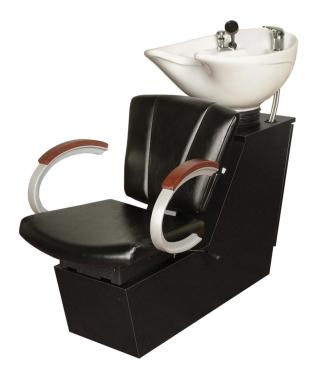

#### SKU:97BWS

The Vanelle SA Backwash Shuttle continues to be one of our most eye-catching and popular chair groupings. The signature V-shape of the Vanelle SA chair is complemented by custom upholstery, real wood armrests, and silver powder-coated cast-aluminum arms.

Includes the CB86 or CB87 Tilting Porcelain Bowl.

## **TECHNICAL INFORMATION**

- Width between the arms 20.5"
- Width outside the arms 24"
- Height to top of back 40"
- Height to top of seat 17.5"
- Depth of seat 20"
- Overall depth 44"
- Lock in-place seat slide w/ 6" travel Pivoting seat back for lumbar support
- ٠
- CB87 Porcelain tilting bowl w/ 6" travel Plumbing access door Plumbing from floor or wall
- .
- ٠
- Porcelain bowl available in BLACK or WHITE