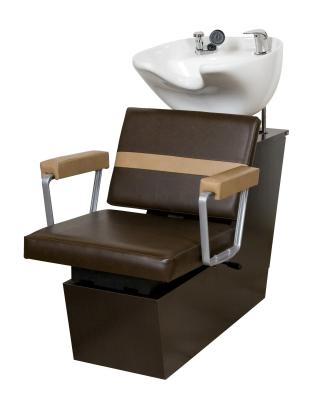

# TARESS BACKWASH SHUTTLE

#### SKU:98BWS

Bold, yet simple, the Taress Backwash Shuttle is made to make an impression while remaining understated. Its clean lines and accents mean that it can be paired with any décor scheme. With its shape and thick cushioning, this chair provides comfort for all-day use. A signature stripe in the back cushion and upholstered armrests compliment the square back and seat of the overall look.

Standard with the CB86 or CB87 Tilting Porcelain Bowl.