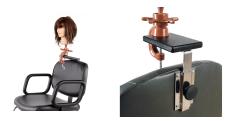

## SIMULATOR - ADD ON ANY COLLINS CHAIR

SKU:SO2

The Simulator is probably the most innovative piece of salon equipment that has been developed for beauty schools in years.

The Simulator enables a student to work on mannequin heads in the exact same position and attitude as real customers. It makes it easier to learn how to shampoo, work out of a mirror, and how to use the chair ... all in relation to the customer.

As an added benefit, the mannequin head clamp no longer has to be fastened on the work surface at an awkward height and in poor relation to the mirror.

The #S02 Simulator attaches to the chair like a headrest and can be added to existing hydraulic and/or shampoo chairs as well with wooden backs to allow 3"w x 5"h bracket to screw into.

\*Mannequin head and clamp not included