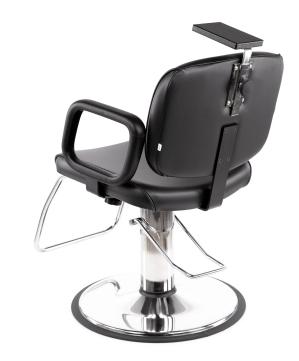

## SIMULATOR - ADD ON ANY COLLINS CHAIR

SKU:SO2

The Simulator is probably the most innovative piece of salon equipment that has been developed for beauty schools in years.

The Simulator enables a student to work on mannequin heads in the exact same position and attitude as real customers. It makes it easier to learn how to shampoo, work out of a mirror, and how to use the chair ... all in relation to the customer.

As an added benefit, the mannequin head clamp no longer has to be fastened on the work surface at an awkward height and in poor relation to the mirror.

The #S02 Simulator attaches to the chair like a headrest and can be added to existing hydraulic and/or shampoo chairs as well with wooden backs to allow 3"w x 5"h bracket to screw into.