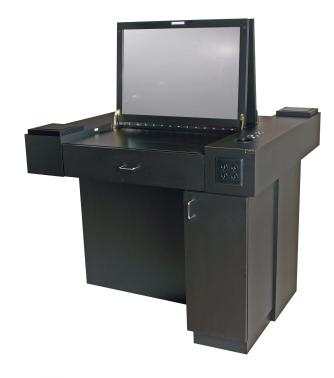

# FOLD-DOWN MIRROR ISLAND STATION

#### SKU:85719.1323

Back-to-back student station w/ fold-down hinged mirrors.

## **TECHNICAL INFORMATION**

- Measures: 48"W x 48"D x 39"H, overall height w/ mirror raised is 60"
- Fold-down hinged mirrors
- Full-extension drawer
- Storage cabinet
- Electric
- Holder
  - o Blow dryer
  - Curling irons