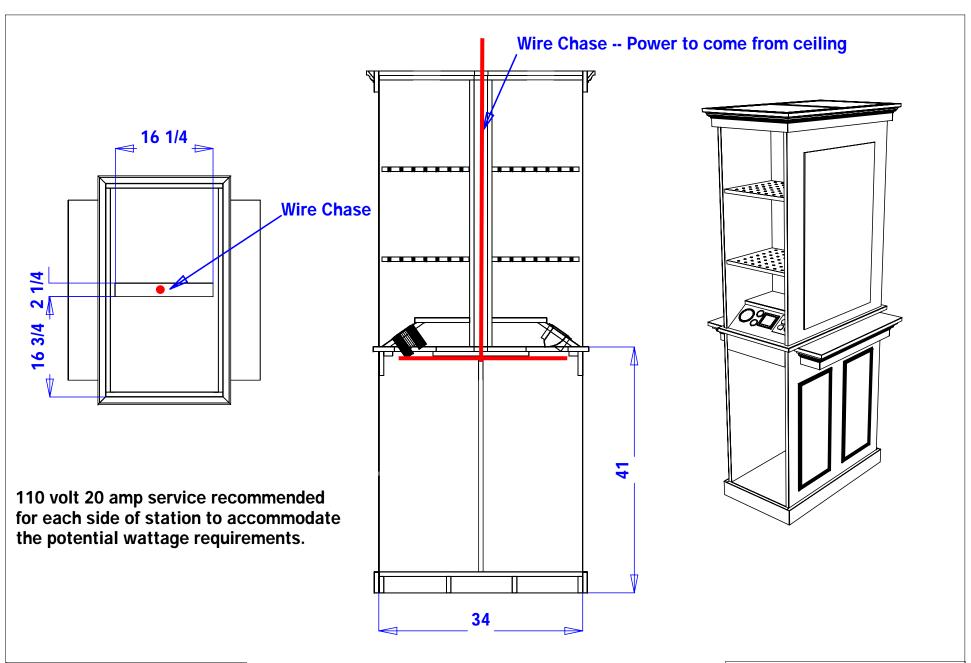

#### **TECHNICAL INFORMATION**

- Measures: 35"W x 18"D x 87"H
- Storage for student kit
- Storage for mannequin heads
- Four-plex electric
- Tool panel
  - Blow dryer
  - Curling irons
  - o Clippers