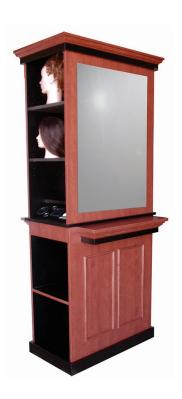

#### SKU:44361.1

Island Station for TWO students, introduced at the AACS Annual convention, Scottsdale, AZ.

#### **TECHNICAL INFORMATION**

- Measures: 35"W x 18"D x 87"H
- Storage for student kit
- Storage for mannequin heads
- Four-plex electric
- Tool panel
  - Blow dryer
  - Curling irons
  - o Clippers