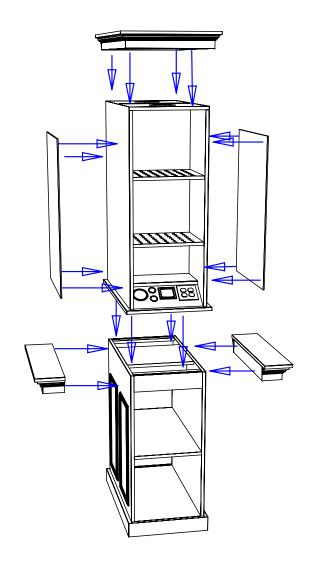

#### 1 Year:

 All remaining components, unless noted otherwise, are guaranteed for a period of one year from the date of purchase. Adjacent cabinets and components should be assembled by fastening through the interior panels with the screws or bolts provided. Tighten securely.

Purse shelves should be attached by screwing through the back and/or end into the cabinet and/or wall with the screws and/or bolts provided.

Mirrors are provided with mirror clips and wood screws. Attach one mirror clip at each corner approximately 2" in from the vertical edge.