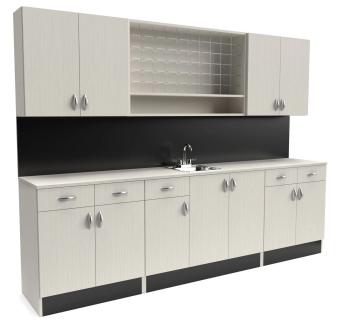

### SKU:6220-120

The Large organizer pre-configuration consists of lots of cabinets w/ space for storage.

## TECHNICAL INFORMATION

- Measures: 120"W x 21"D x 84"H
  Two 32" Base cabinets w/ tall backsplash
  One 48" Base cabinet w/ sink w/ tall backsplash
  Two 32" Upper storage cabinets
- One 48" Upper color cubby cabinet ٠