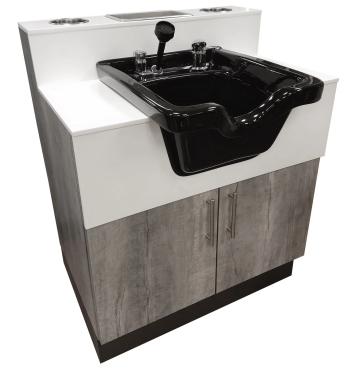

# ANCHOR CABINET WITH BOWL

SKU:6811-32

The CB80 Porcelain Shampoo bowl section that doubles as a center anchor piece or stand alone unit. This unique design includes a solid surface countertop with bottle and barbicide wells. Choose from several finishes to create the ultimate station in your salon or barber shop.

## TECHNICAL INFORMATION

- Measures 32"W x 22"D x 39"H
- Porcelain shampoo bowl w/ fixtures
- White solid-surface counter
- Stainless bottle well
- 2 Stainless barricade holders
- 2 Plumbing access doors