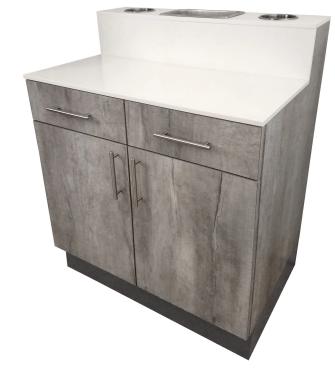

# ANCHOR CABINET FOR DRY STATION

SKU:6812-32

This solid surface countertop with two drawers and shelving below is the perfect addition to your barber station. Use it as a center  $\,$ anchor or stand alone—either way, it's stylish design will complement any salon décor.

### TECHNICAL INFORMATION

- Measures 32"W x 22"D x 39"H
- 2 Drawers
- 2 Doors
- White solid surface counter
- Stainless bottle well
- 2 Stainless barbicide holders