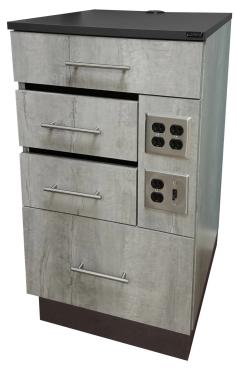

# BARBER CABINET

### SKU:6813-20

Our Barber Cabinet is a modern and professional barber supply cabinet in space-saving design. Featuring one drawer on top, designed for easy access to your most-used items and extra electrical outlets on the front panel, to keep things organized and efficient. The lower drawer can house larger tools or supplies and two UV sterilizer drawers are available for hair clippers, scissors or combs.

### TECHNICAL INFORMATION

- Measures 20"W x 22"D x 39"H
- 2 Drawers
- 2 Clipper drawers w/ UV germicidal lights
- 3 Duplex electrical outlets
- Light switch
- Wire grommet