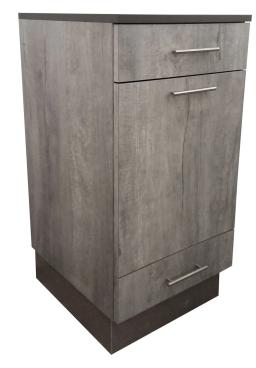

## SKU:6814-20

Add a styling cabinet to your station, maximize your space and organize your tools while you style. Featuring the classic styling tip-out panel, two drawers and countertop work space, this piece is ideal for everyone.

## **TECHNICAL INFORMATION**

- Measures 20"W x 22"D x 39"H
- 2 Drawers
- Fully equipped tilt-out tool panel
- 6 Outlet power strip
- Wire grommet