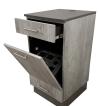

## SKU:6814-20

Add a styling cabinet to your station, maximize your space and organize your tools while you style. Featuring the classic styling tip-out panel, two drawers and countertop work space, this piece is ideal for everyone.

## **TECHNICAL INFORMATION**

- Measures 20"W x 22"D x 39"H
- 2 Drawers
- Fully equipped tilt-out tool panel
- 6 Outlet power strip
- Wire grommet