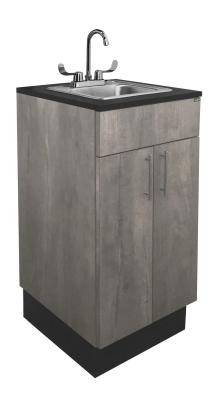

# SKU:6816-20

A beautiful and convenient addition to any barber or styling station, this stainless steel sink with gooseneck faucet is both sturdy and stylish. This unit can also be a stand-alone piece, perfect for a manicure area for guests to use after a treatment.

## TECHNICAL INFORMATION

- Measures 20"W x 22"D x 39"H
- Stainless steel bar sink
- Goose-neck faucet
- Paddle handles
- Side by side doors