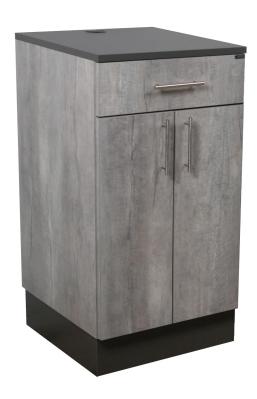

## SKU:6817-20

This Utility Cabinet features a stylish design and practical construction that works well in the salon, barber shop, salon or spa. The lower storage area offers plenty of space for storing supplies, towels, and other necessities for your professional services. It can also be used as an add-on to a current station or anywhere extra storage is needed.

## TECHNICAL INFORMATION

- Measures 20"W x 22"D x 39"H
- 1 Utility drawer
- Side-by-side doors
- 2 adjustable shelves
- Wire grommet