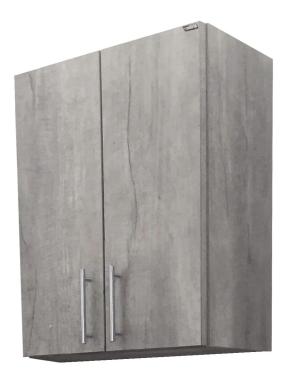

## SKU:6819-20

The wall mounted Upper Storage cabinet is a perfect solution to save space in your salon or spa. It comes with a wall mount bracket that makes it easy to install. The shelves are adjustable making it easy to store all your essential items.

# TECHNICAL INFORMATION

- Measures 20"W x 10"D x 22"H
- Side by side doors
- 2 Adjustable shelves
- Includes 14" tall under-cabinet back splash