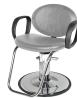

# BERRA STYLING CHAIR -SCHOOL VERSION

# SKU:1700E

The Berra Hydraulic styling chair is a perfect addition to your school. The combination of an oval back and a sculpted seat make this chair a comfortable, stylish addition. The delicate hourglass stitching design gives the Berra a modern look while the durable urethane arms give greater support to your clients.