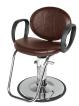

# BERRA STYLING CHAIR -SCHOOL VERSION

# SKU:1700E

The Berra Hydraulic styling chair is a perfect addition to your school. The combination of an oval back and a sculpted seat make this chair a comfortable, stylish addition. The delicate hourglass stitching design gives the Berra a modern look while the durable urethane arms give greater support to your clients.