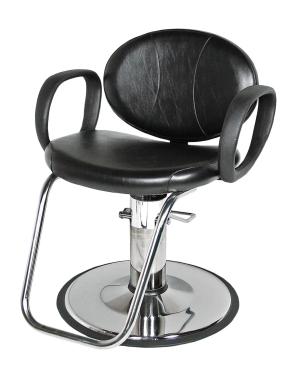

# BERRA STYLING CHAIR -SCHOOL VERSION

# SKU:1700E

The Berra Hydraulic styling chair is a perfect addition to your school. The combination of an oval back and a sculpted seat make this chair a comfortable, stylish addition. The delicate hourglass stitching design gives the Berra a modern look while the durable urethane arms give greater support to your clients.

# TECHNICAL INFORMATION

- Width between the arms: 21"
- Height to the top of the reclined back: 36.5"
- Overall seat depth: 17.25"
- \*Heights based on standard 4250 base
- \*Pictured base option may not match default base option.