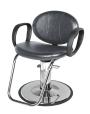

# BERRA STYLING CHAIR -SCHOOL VERSION

# SKU:1700E

The Berra Hydraulic styling chair is a perfect addition to your school. The combination of an oval back and a sculpted seat make this chair a comfortable, stylish addition. The delicate hourglass stitching design gives the Berra a modern look while the durable urethane arms give greater support to your clients.