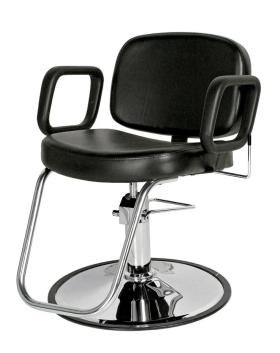

# JEFFCO STERLING ALL-PURPOSE CHAIR

## SKU:616.1.G

Jeffco Sterling All-Purpose Chair on round G Base

## **TECHNICAL INFORMATION**

- Width between the arms: 22"
- Width overall: 25.75"
- Height to the top of the seat: 19.5"
- Overall height: 32.5"
- Overall seat depth: 18"
- Overall depth: 31.5"
- Loop footrest
- Durable urethane arms