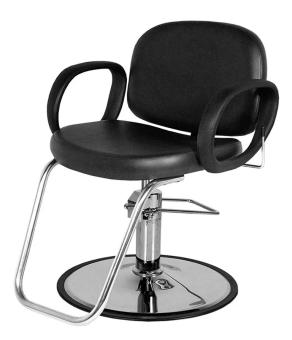

# **COLLING** JEFFCO CONTOUR ALL-PURPOSE CHAIR

#### SKU:604.1.G

Jeffco Contour All-Purpose Chair on round G Base

## TECHNICAL INFORMATION

- Width between the arms: 21.5"
- Width overall: 25.5"
- Height to the top of the seat: 20"
- Overall height: 36"
- Overall seat depth: 18.5"
- Overall depth: 31", reclined 42"
- Loop footrest
- Premium upholstery