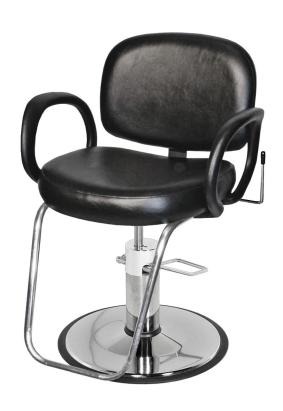

# KIVA ALL-PURPOSE CHAIR -SCHOOL VERSION

## SKU:1610E

Kiva Hydraulic All Purpose Chair w/ Standard Base.

## TECHNICAL INFORMATION

- Width between the arms: 21.5"
- Height to the top of the reclined back: 36"
- Overall seat depth: 18.25"
- \*Heights based on standard 4500 base