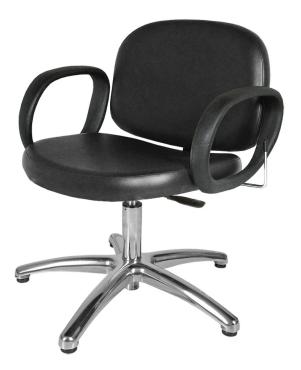

## **COLLING** JEFFCO CONTOUR SHAMPOO CHAIR SKU:604.3.L

The Jeffco Contour Shampoo Chair on pedestal base features a comfortable seat cushion and armrests. Designed with ergonomic seating and added armrests, the Jeffco Contour Shampoo Chair is a great choice for comfort and support for salon clients.

## TECHNICAL INFORMATION

- Width between the arms 21"
- Width outside the arms 25.5"
- Height to the top of the back 35"
- Height to the top of the seat 18.5"
- Depth of seat 18.5"
- Overall depth 25", reclined 36"
- Lever controlled recline
- Premium upholstery
  Adjustable beight
- Adjustable height