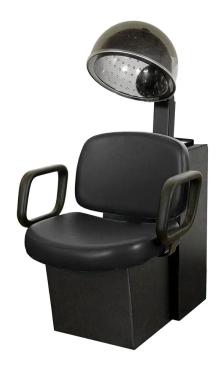

# **COLLING DRYER** JEFFCO STERLING DRYER CHAIR W/ K500 APOLLO

## SKU:616.2.D

The Jeffco Sterling Dryer Chair with K500 Apollo Dryer features a comfortably cushioned seat and armrests.

# TECHNICAL INFORMATION

- Width between the arms 22"
- Width outside the arms 25.75"
- Height to the top of the back 36"
- Height to the top of the seat 19.5"
- Depth of seat 18"
- Overall depth 31.5"