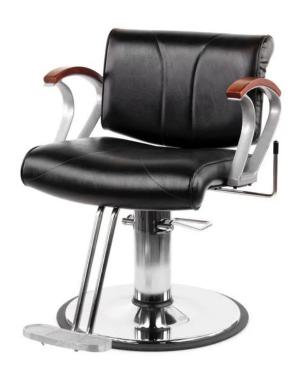

# CHELSEA BA ALL-PURPOSE CHAIR

# SKU:8111-

Chelsea BA All-Purpose Hydraulic Chair is stylish, plush, and comfortable. This chair style is specified for new salon projects by some of the top salon designers! Features include Powder Coated cast-aluminum arms with real wood armpads, expert quilted upholstery, and a premium Easy Step T-Bar footrest.

When ordering, specify armpad wood: Cherry, Cafelle, Mahogany, or Maple.