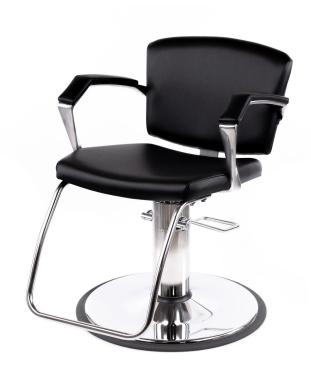

# ADARNA STYLING CHAIR

#### SKU:5201-

NEW - The Adarna Hydraulic Styling Chair is a gorgeous mix of classic and contemporary styling chairs, inspired by the sleek designs of a luxury sports car. The slim approach to styling is enhanced by a curved backrest and distinctive arms with silver castings that add elegance and sophistication to your salon.

## **TECHNICAL INFORMATION**

- Width between the arms 18"
- Width outside the arms 23"
- Height to the top of the back 33"
- Height to the top of the seat 21"
- Depth of seat 19"
- Overall depth 38"

\*Pictured base option may not match default base option.