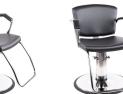

# ADARNA STYLING CHAIR

#### SKU:5201-

NEW - The Adarna Hydraulic Styling Chair is a gorgeous mix of classic and contemporary styling chairs, inspired by the sleek designs of a luxury sports car. The slim approach to styling is enhanced by a curved backrest and distinctive arms with silver castings that add elegance and sophistication to your salon.