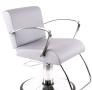

## SKU:3400-

NEW - The Sorrento Hydraulic Styling Chair is the perfect choice for your salon. Featuring sleek chrome arms, elegant upholstery and a stylish Italian design, this chair is an attractive addition for for a more distinguished look and feel.

# TECHNICAL INFORMATION

- Width between the arms 20.5" •
- Width outside the arms 24" .
- Height to the top of the back 32" Height to the top of the seat 20"
- ٠
- Depth of seat 19"
- Overall depth 28" \*Heights based on standard 4250 base \*Pictured base option may not match default base option.