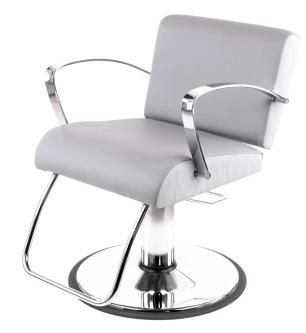

# collins SORRENTO STYLING CHAIR

## SKU:3400-

NEW - The Sorrento Hydraulic Styling Chair is the perfect choice for your salon. Featuring sleek chrome arms, elegant upholstery and a stylish Italian design, this chair is an attractive addition for for a more distinguished look and feel.