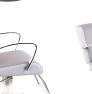

## SKU:3400-

NEW - The Sorrento Hydraulic Styling Chair is the perfect choice for your salon. Featuring sleek chrome arms, elegant upholstery and a stylish Italian design, this chair is an attractive addition for for a more distinguished look and feel.