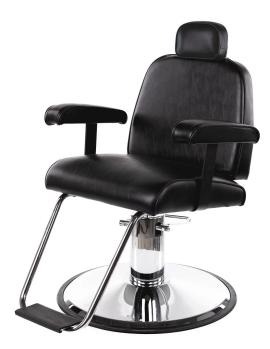

## **COLLING** SPRINT BARBER CHAIR

SKU:8080CH

Our durable, functional and affordable Sprint Barber Chair is designed with space in mind. It's upholstered in rich durable vinyl, with a padded armrests and backrest for comfort. The non-slip footrest keeps your clients feet secure, while the height adjustable seat allows you to find a comfortable position whether standing or sitting.