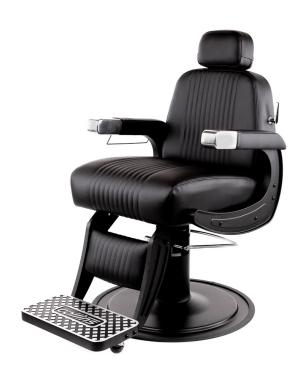

# BLACKED-OUT COBALT OMEGA BARBER CHAIR

# SKU:B70B

The Blacked-Out Cobalt Omega Barber Chair is a modern classic designed with your comfort in mind. The metal-tipped arms and towel holder add to the vintage design. The black powder-coated cast-aluminum arms create the perfect balance of aesthetics, form and function. All metal to metal construction ensures durability while the industrial design features top of the line features that make it stand apart from all other chairs.

# TECHNICAL INFORMATION

- Measures: 21.5" between the arms, overall 27" wide
- Reclining back
- In-sync kick-out footrest Adjustable/removable headrest
- All metal-to-metal construction w/ball-bearings
- Heavy-duty hydraulic base w/ 27" black power-coated 10 gage steel baseplate Fabricated steel frame
- zig-zag spring reinforced comfort cushions
- Quilted upholstery